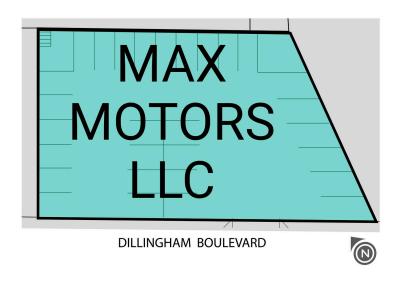

## **1350-1354 DILLINGHAM**

SUITE Tenant Name GLA(SF)

101 MAX MOTORS LLC 10,119 SF