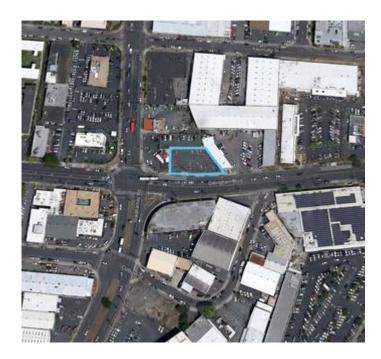

## **1350-1354 DILLINGHAM**

1350 DILLINGHAM BLVD, HONOLULU, HI 96817

This paved and fenced property benefits from excellent visibility along Dillingham Boulevard near Waiakamilo Road. Flexible IMX-1 zoning allows for a wide range of uses. Located just 2.3 miles from the Central Business District and minutes away from Honoulu Harbor.