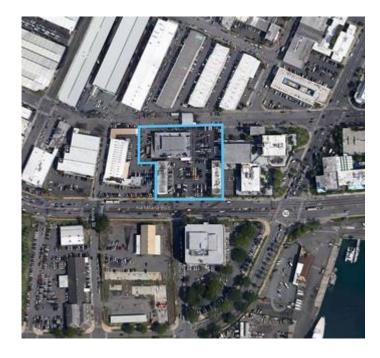

## 900 ALA MOANA BLVD

900 ALA MOANA BLVD, HONOLULU, HI 96813

A very rare opportunity to lease this 2.16 acre parcel located in the heart of Kaka'ako along the high traffic Ala Moana Boulevard. The parcel contains a fully paved lot with over 125 parking stalls and three stand-alone buildings: Building A (14,633 SF) two-story building with offices, Building B (12,595 SF) two-story building of showroom & offices, and Building C (21,145 SF) a repair & maintenance warehouse with rooftop parking. The property is across the street form Cutter Mazda, Cutter Jeep/Chrystler, and next to the new Mini dealership.