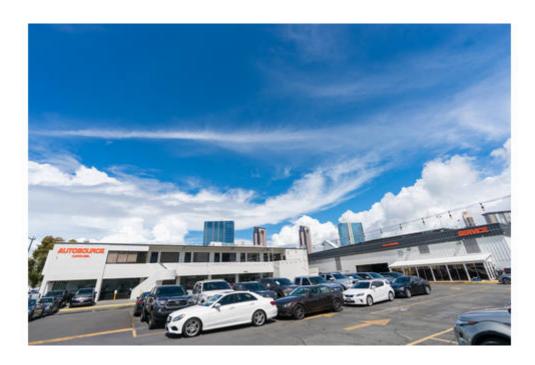

## 900 ALA MOANA BLVD

900 ALA MOANA BLVD, HONOLULU, HI 96813

A very rare opportunity to lease this 2.16 acre parcel located in the heart of Kaka'ako along the high traffic Ala Moana Boulevard. The parcel contains a fully paved lot with over 125 parking stalls and three stand-alone buildings: Building A (14,633 SF) two-story building with offices, Building B (12,595 SF) two-story building of showroom & offices, and Building C (21,145 SF) a repair & maintenance warehouse with rooftop parking. The property is across the street form Cutter Mazda, Cutter Jeep/Chrystler, and next to the new Mini dealership.