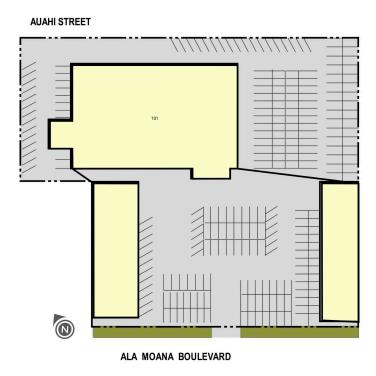

ing B (12,595 SF) two-story building of showroom & offices, and Building C (21,145 SF) a repair & maintenance warehouse with rooftop parking. The property is across the street form Cutter Mazda, Cutter Jeep/Chrystler, and next to the new Mini dealership.

| <b>GLA</b><br>38,503 | DEMOGRAPHICS             | 1 MILE    | 3 MILE   | 5 MILE   |
|----------------------|--------------------------|-----------|----------|----------|
|                      | Population               | 22,079    | 204,110  | 321,851  |
|                      | Total Households         | 10,931    | 86,190   | 124,262  |
|                      | Average HouseHold Income | \$106,366 | \$88,021 | \$97,816 |



## **FOR LEASING INFORMATION**Kamehameha Schools 567 S King Street

CREDadmin@ksbe.edu

## 900 ALA MOANA BLVD



SUITE **Tenant Name** GLA(SF) 101 AVAILABLE 38,503 SF