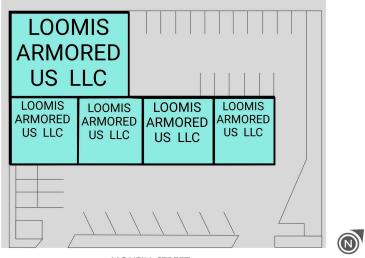

## MCNEILL AND KALANI WAREHOUSE

MC NEILL STREET

| SUITE | Tenant Name           | GLA(SF)  |
|-------|-----------------------|----------|
| 1540  | LOOMIS ARMORED US LLC | 5,300 SF |
| 4281  | LOOMIS ARMORED US LLC | 2,343 SF |
| 4282  | LOOMIS ARMORED US LLC | 3,429 SF |
| 4283  | LOOMIS ARMORED US LLC | 3,140 SF |
| 4284  | LOOMIS ARMORED US LLC |          |