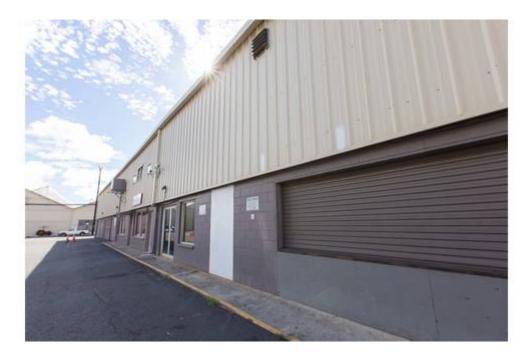

## MCNEILL AND KALANI WAREHOUSE

422 McNEIL ST, HONOLULU, HI 96817

This property consists of two adjacent buildings on the corner of McNeil Street and Kalani Street. The building fronting Kalani Street consists of a unique mixed use industrial and second floor office building together with a secure parking and yard area accessible by a gated alleyway. The building fronting McNeil Street is a multi-bay industrial space designed to accommodate both small and large users with plenty of on-site customer parking. Centrally located just minutes away from Honolulu Harbor. Flexible IMX-1 zoning allows for a wide range of uses.