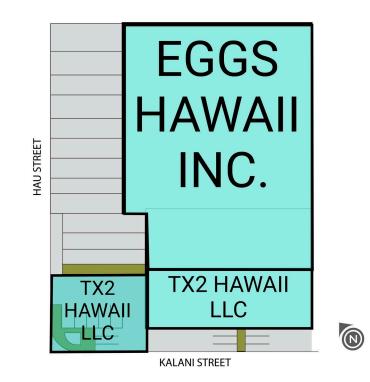

## HAU AND KALANI WAREHOUSE

| SUITE | Tenant Name      | GLA(SF)   |
|-------|------------------|-----------|
| 1550  | TX2 HAWAII LLC   | 6,210 SF  |
| 1550P | TX2 HAWAII LLC   | 6,871 SF  |
| 1590  | EGGS HAWAII INC. | 10,400 SF |