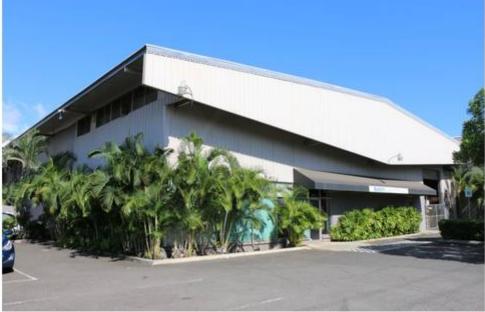

## HAU AND KALANI WAREHOUSE

IAU ST, HONOLULU, HI 96817

High cube industrial warehouse building with office and retail spaces. Conveniently located 2.1 miles from downtown Honolulu and minutes to Honolulu Harbor. This property has multiple docks that can accommodate 40 foot containers in addition to grade level access. Ample parking. Flexible IMX-1 zoning allows for a wide range of uses.