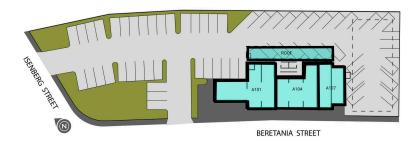

## RAINBOW VISTA

| SUITE | Tenant Name           | GLA(SF)  |
|-------|-----------------------|----------|
| A101  | TEDDY'S BIGGER BURGER | 1,557 SF |
| A104  | LITTLE CAESARS OAHU   | 1,196 SF |
| A107  | KOKOROTEI LLC         | 884 SF   |
| ROOF  | SOLAR WAVE            |          |