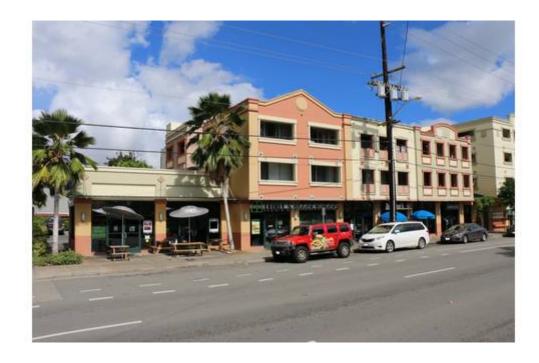

## **RAINBOW VISTA**

2424 S BERETANIA ST, HONOLULU, HI 96826

Rainbow Vista, a recently remodeled, mix-use property is located on the busy corner of South Beretania Street and Isenberg Street. The location allows close access to the H-1 Freeway and the University of Hawai'i at Mānoa. The building includes three restaurant spaces on the bottom floor along with 27 residential units above consisting of studios, one-bedrooms and two-bedrooms with ample parking to accommodate retailers.