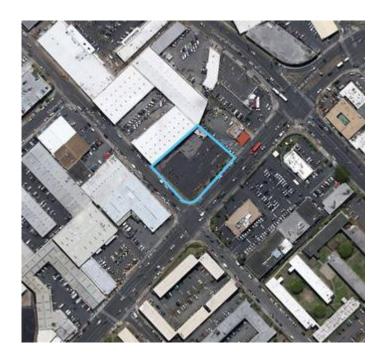

## 641 WAIAKAMILO

641 WAIAKAMILO RD, HONOLULU, HI 96817

This paved and fenced property benefits from high visibility along Waiakamilo Road. Flexible IMX-1 zoning allows for a wide range of uses. Located just 2.3 miles from the Central Business District and minutes away from Honolulu Harbor and major thoroughfares.