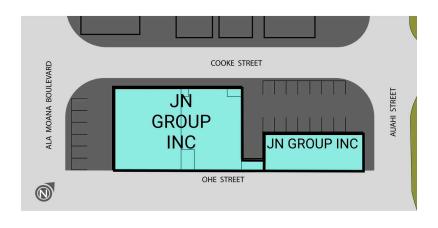

## 744 ALA MOANA BLVD

| SUITE | Tenant Name  | GLA(SF)   |
|-------|--------------|-----------|
| 1     | JN GROUP INC | 14,537 SF |
| 2     | IN GROUP INC | 5,448 SF  |