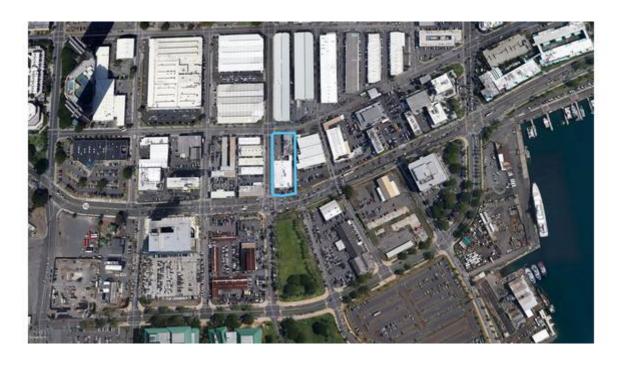

## 744 ALA MOANA BLVD

744 ALA MOANA BLVD, HONOLULU, HI 96813

Abutting busy Ala Moana Boulevard, this retail building has great visibility and easy access. Located about 4.8 miles from Honolulu Harbor, 1.3 miles from Downtown Honolulu and less than 2 miles from Waikīkī. Flexible HCDA zoning.