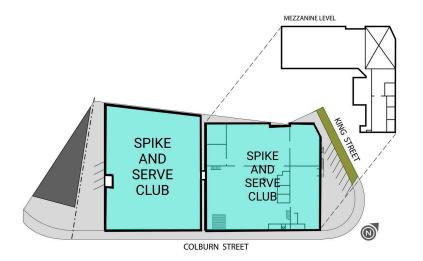

## **1366 COLBURN ST**

| SUITE | Tenant Name          | GLA(SF)   |
|-------|----------------------|-----------|
| A     | SPIKE AND SERVE CLUB | 10,367 SF |
| В     | SPIKE AND SERVE CLUB | 10,944 SF |