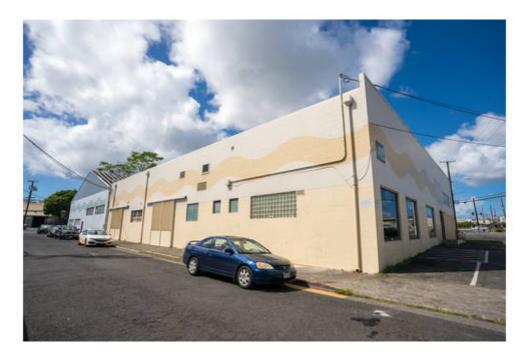

## **1366 COLBURN ST**

1366 COLBURN ST, HONOLULU, HI 96817

A highly visible warehouse with mezzanine offices on Dillingham Blvd. Retail frontage with customer parking in front and warehouse access and parking behind. Close to Downtown, Nimitz Highway, Honolulu Harbor and the airport.