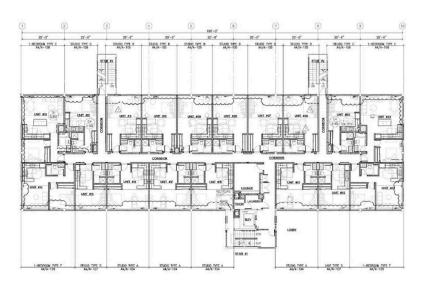

tal program. This program is a part of an effort to provide a spectrum of housing within the Kaka'ako community development district that is priced for residents within the low to moderate income range. Applicants must meet specific qualifications in order to be considered. See external website for eligibility requirements.

| GLA | DEMOGRAPHICS             | 1 MILE    | 3 MILE   | 5 MILE   |
|-----|--------------------------|-----------|----------|----------|
| 0   | Population               | 21,963    | 202,240  | 319,535  |
|     | Total Households         | 10,807    | 83,975   | 122,962  |
|     | Average HouseHold Income | \$107,352 | \$88,312 | \$97,301 |



## FOR LEASING INFORMATION

Ronalyn Reyes

(808) 738-1807 ronalyn.reyes@locationshawaii.com

## 680 ALA MOANA (Residential)



SUITE Tenant Name GLA(SF)

RES