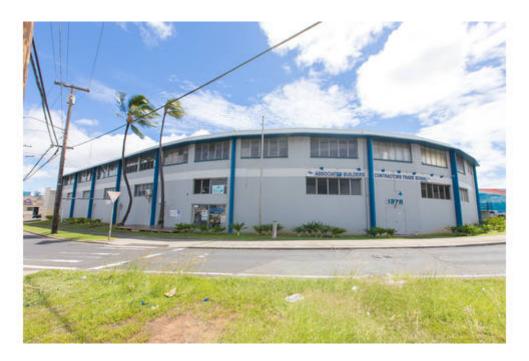

## **NEW YORK TECHNICAL**

1375 DILLINGHAM BLVD, HONOLULU, HI 96817

Highly visible two-story industrial building on the busy corner of Dillingham Boulevard and Waiakamilo Road. The property includes high-cube warehouses on the ground floor and storage or office spaces on the second floor. Flexible IMX-1 zoning allows for a wide range of uses. Located only 1.8 miles from the Central Business District and 2.3 miles from Honolulu Harbor.