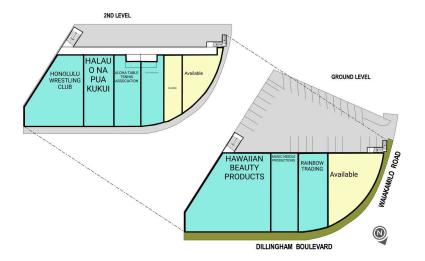

## **NEW YORK TECHNICAL**

| SUITE | Tenant Name              | GLA(SF)  | SUITE | Tenant Name                    | GLA(SF)  |
|-------|--------------------------|----------|-------|--------------------------------|----------|
| 0100  | AVAILABLE                | 3,293 SF | 0201  | AVAILABLE                      | 1,898 SF |
| 0101  | RAINBOW TRADING          | 2,577 SF | 0204  | ALOHA TABLE TENNIS ASSOCIATION | 2,263 SF |
| 0103  | MAGIC NEEDLE PRODUCTIONS | 2,678 SF | 0206  | HALAU O NA PUA KUKUI           | 2,523 SF |
| 0104  | HAWAIIAN BEAUTY PRODUCTS | 6,660 SF | 0208  | HONOLULU WRESTLING CLUB        | 3,869 SF |
| 0200  | AVAILABLE                | 1,175 SF |       |                                |          |