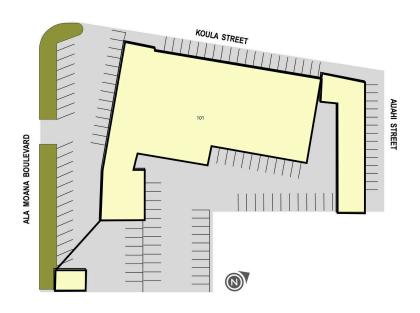

## **800 ALA MOANA BLVD**

SUITE **Tenant Name** GLA(SF) 101 17,638 SF

AVAILABLE