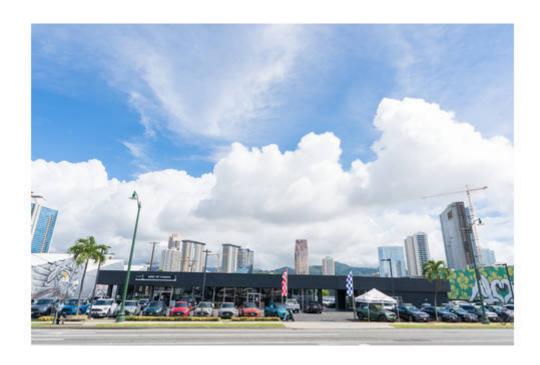

## 800 ALA MOANA BLVD

800 ALA MOANA BLVD, HONOLULU, HI 96813

A very rare opportunity to lease this 1.288 acre parcel located in the heart of Kaka'ako along the high traffic Ala Moana Boulevard. The parcel contains a fully paved lot with over 75 parking stalls and two stand-alone buildings: A showroom and offices with a repair & maintenance warehouse. The property is across the street form Cutter Mazda, Cutter Jeep/Chrysler, and next to the new Auto Source dealership.