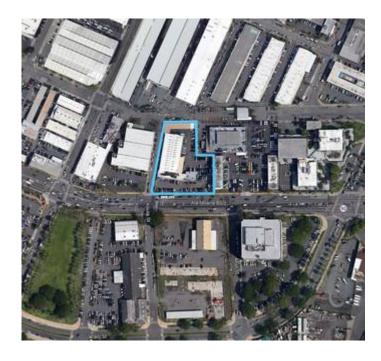

## 800 ALA MOANA BLVD

800 ALA MOANA BLVD, HONOLULU, HI 96813

A very rare opportunity to lease this 1.288 acre parcel located in the heart of Kaka'ako along the high traffic Ala Moana Boulevard. The parcel contains a fully paved lot with over 75 parking stalls and two stand-alone buildings: A showroom and offices with a repair & maintenance warehouse. The property is across the street form Cutter Mazda, Cutter Jeep/Chrysler, and next to the new Auto Source dealership.