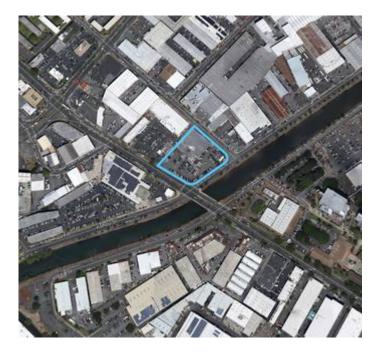

## **DILLINGHAM-KOHOU RETAIL CENTER**

1190 DILLINGHAM BLVD, HONOLULU, HI 96817

Large corner lot with Dillingham Boulevard frontage. Flexible IMX-1 zoning allows for a wide range of uses. Located near Nimitz Highway and the H-1 freeway and minutes away from Honolulu Harbor and the Central Business District.