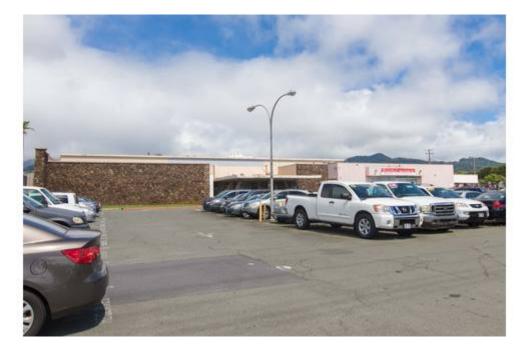

## **DILLINGHAM-KOHOU RETAIL CENTER**

1190 DILLINGHAM BLVD, HONOLULU, HI 96817

Large corner lot with Dillingham Boulevard frontage. Flexible IMX-1 zoning allows for a wide range of uses. Located near Nimitz Highway and the H-1 freeway and minutes away from Honolulu Harbor and the Central Business District.