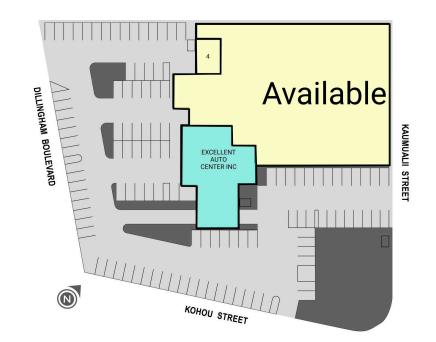

## DILLINGHAM-KOHOU RETAIL CENTER

| SUITE | Tenant Name               | GLA(SF)   |
|-------|---------------------------|-----------|
| 2     | EXCELLENT AUTO CENTER INC | 3,848 SF  |
| 3     | AVAILABLE                 | 21,234 SF |
| 4     | AVAILABLE                 | 1,100 SF  |