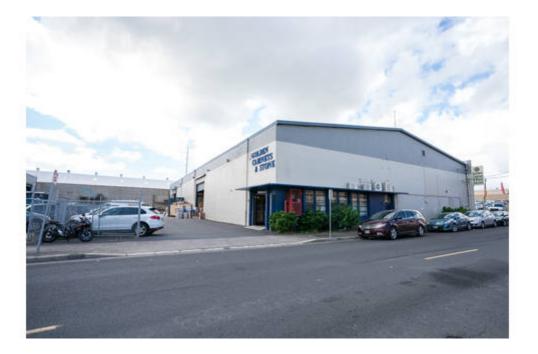

## **KAUMUALI'I WAREHOUSES**

1366 KAUMUALI'I ST, HONOLULU, HI 96817

This multi-tenant property is made up of two stand-alone concrete industrial buildings with five roll up doors. Kaumuali'i Warehouses benefits from an excellent location near Waiakamilo Road. The property is only 2.1 miles from downtown Honolulu, 2.4 miles from the Honolulu Harbor container facility, and 4.8 miles from Waikīkī. Flexible IMX-1 zoning allows a wide range of uses.