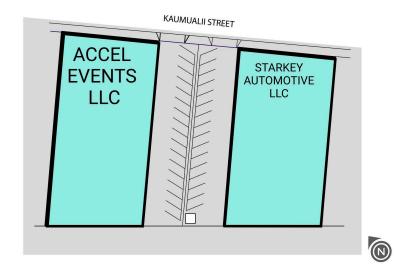

FOR LEASING INFORMATION Anthony Provenzano

(808) 544-1780 aprovenzano@chaneybrooks.com

| SUITE | Tenant Name            | GLA(SF)   |
|-------|------------------------|-----------|
| KW-A  | ACCEL EVENTS LLC       | 19,000 SF |
| KW-B  | STARKEY AUTOMOTIVE LLC | 18,000 SF |