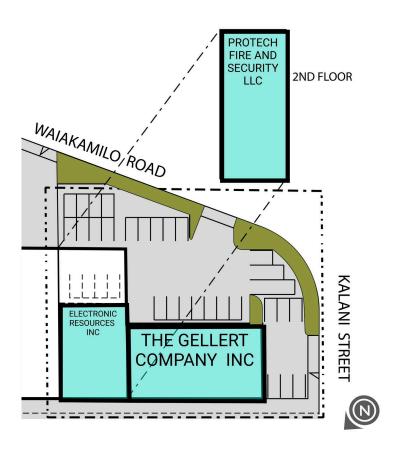

## **GELLERT BUILDING**

| SUITE | Tenant Name                   | GLA(SF)  |
|-------|-------------------------------|----------|
| 444-1 | THE GELLERT COMPANY INC       | 5,281 SF |
| 444-2 | ELECTRONIC RESOURCES INC      | 2,810 SF |
| 444-3 | PROTECH FIRE AND SECURITY LLC | 5 200 SE |