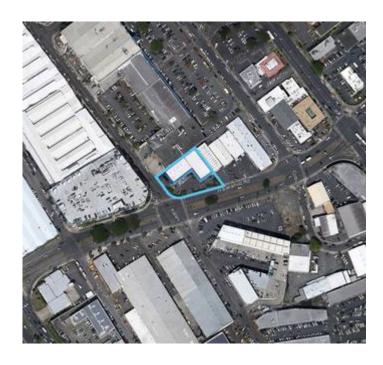

## **GELLERT BUILDING**

444 WAIAKAMILO RD, HONOLULU, HI 96817

The Gellert Building is located on the corner of Kalani Street and Waiakamilo Road and is in close proximity to Honolulu Harbor and the Daniel K. Inouye International Airport. This well-kept, mixed use property with separate industrial and office components is a great option for a business looking to have a presence in the Honolulu industrial area. The property has ample parking to support tenant uses.