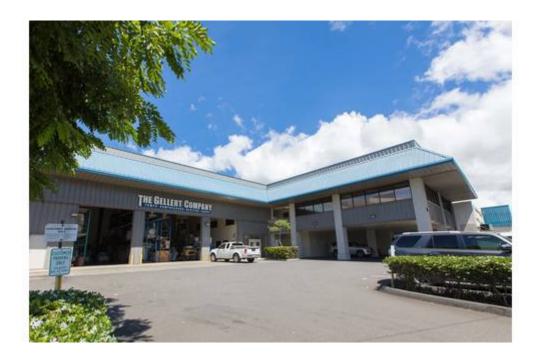

## **GELLERT BUILDING**

444 WAIAKAMILO RD, HONOLULU, HI 96817

The Gellert Building is located on the corner of Kalani Street and Waiakamilo Road and is in close proximity to Honolulu Harbor and the Daniel K. Inouye International Airport. This well-kept, mixed use property with separate industrial and office components is a great option for a business looking to have a presence in the Honolulu industrial area. The property has ample parking to support tenant uses.