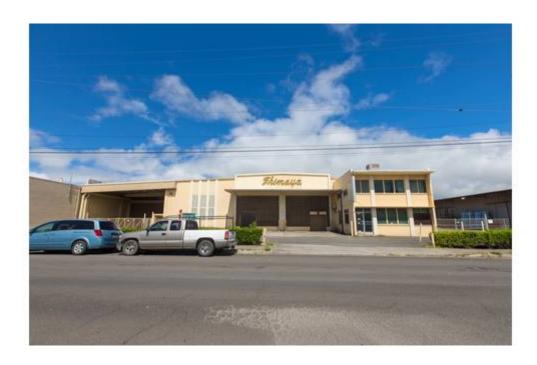

## **710 KOHOU**

710 KOHOU ST, HONOLULU, HI 96817

710 Kohou offers high cube warehouse bays and a flexible IMX-1 zoning allowing for a wide range of uses. Easy access to the H-1 freeway and other major roadways like Dillingham Boulevard, North King Street and Nimitz Highway. Only 2.5 miles from Downtown, 1.5 miles from Honolulu Harbor and 5.8 miles from Waikīkī.