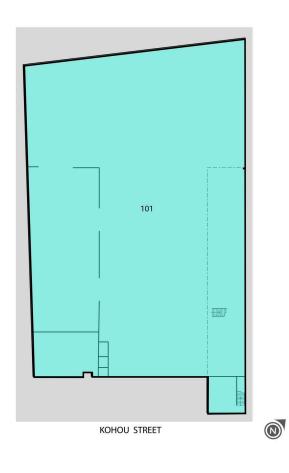

e IMX-1 zoning allowing for a wide range of uses. Easy access to the H-1 freeway and other major roadways like Dillingham Boulevard, North King Street and Nimitz Highway. Only 2.5 miles from Downtown, 1.5 miles from Honolulu Harbor and 5.8 miles from Waikīkī.

| <b>GLA</b><br>34,467 | DEMOGRAPHICS             | 1 MILE   | 3 MILE   | 5 MILE   |
|----------------------|--------------------------|----------|----------|----------|
|                      | Population               | 42,898   | 185,315  | 318,650  |
|                      | Total Households         | 12,042   | 68,365   | 119,690  |
|                      | Average HouseHold Income | \$75,735 | \$93,281 | \$96,096 |



**FOR LEASING INFORMATION** Anthony Provenzano

(808) 544-1780 aprovenzano@chaneybrooks.com

## **710 KOHOU**





101 OCCUPIED 34,467 SF