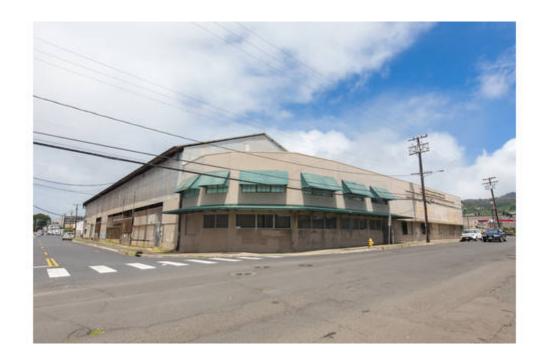

## **936 KOHOU**

936 KOHOU ST, HONOLULU, HI 96817

Self-contained building with approximately 7,000-square-feet of office space and 40,000-square-feet of warehouse space with loading areas and roll-up door access. Abundant parking across Mookaula Street. Flexible IMX-1 zoning. Located 2.8 miles from Honolulu Harbor, 1.7 miles from the Central Business District and 4.3 miles from Waikīkī.