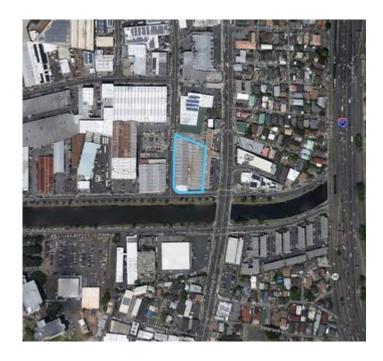

## **936 KOHOU**

936 KOHOU ST, HONOLULU, HI 96817

Self-contained building with approximately 7,000-square-feet of office space and 40,000-square-feet of warehouse space with loading areas and roll-up door access. Abundant parking across Mookaula Street. Flexible IMX-1 zoning. Located 2.8 miles from Honolulu Harbor, 1.7 miles from the Central Business District and 4.3 miles from Waikīkī.