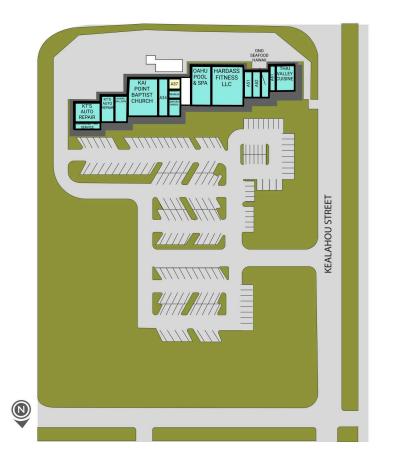

## KALAMA VILLAGE

| SUITE | Tenant Name              | GLA(SF)  | SUITE | Tenant Name              | GLA(SF)  | SUITE | Tenant Name              | GLA(SF)  |
|-------|--------------------------|----------|-------|--------------------------|----------|-------|--------------------------|----------|
| A11   | DIAMOND TAX SERVICE      | 517 SF   | A35   | CARPORTS HAWAII          | 759 SF   | A52   | REBLOOM HAWAII INTERIORS | 663 SF   |
| A11G  | KT'S AUTO REPAIR         | 1,583 SF | A36   | VERIZON WIRELESS         | 100 SF   | A53   | ONO SEAFOOD HAWAII       | 644 SF   |
| A21   | KT'S AUTO REPAIR         | 1,301 SF | A37   | AVAILABLE                | 120 SF   | A61   | CARPORTS HAWAII          | 656 SF   |
| A23   | HAWAII BALLOON           | 659 SF   | A41   | OAHU POOL & SPA          | 2,832 SF | A62   | THAI VALLEY CUISINE      | 1,314 SF |
| A31   | KAI POINT BAPTIST CHURCH | 3,965 SF | A42   | HARDASS FITNESS LLC      | 2,844 SF |       |                          |          |
| A34   | KAI COFFEE HAWAII        | 666 SF   | A51   | REBLOOM HAWAII INTERIORS | 652 SF   |       |                          |          |