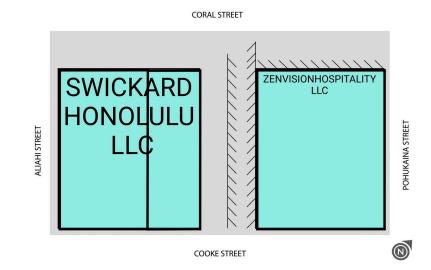

## FOR LEASING INFORMATION

Nick Adler CBRE (808) 541-5149 nick.adler@cbre.com KAKA'AKO BLOCK C

| SUITE | Tenant Name              | GLA(SF)   |
|-------|--------------------------|-----------|
| 1     | SWICKARD HONOLULU LLC    | 38,137 SF |
| 2     | SWICKARD HONOLULU LLC    | 19,214 SF |
| 326   | ZENVISIONHOSPITALITY LLC | 6,688 SF  |
| 326A  | ZENVISIONHOSPITALITY LLC | 48,112 SF |