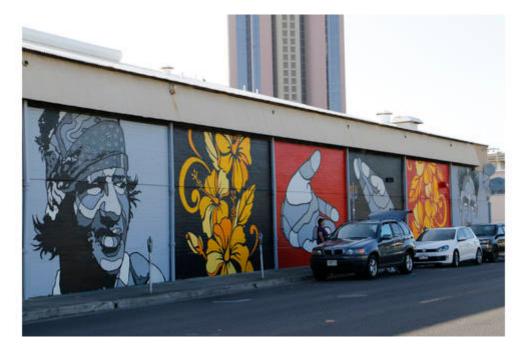

## **KAKA'AKO BLOCK C**

407 CORAL ST, HONOLULU, HI 96813

Located in the very popular Kaka'ako neighborhood, this HCDA zoned industrial warehouse property with loading docks will place your business in Honolulu's growing activity hub. Easy access to the H-1 freeway and other major roadways like Ala Moana Boulevard, Kapi'olani Boulevard, and South King Street. An approximately 15-minute drive to the Daniel K. Inouye International Airport, less than 10 minutes from Waikīkī and Honolulu Harbor.