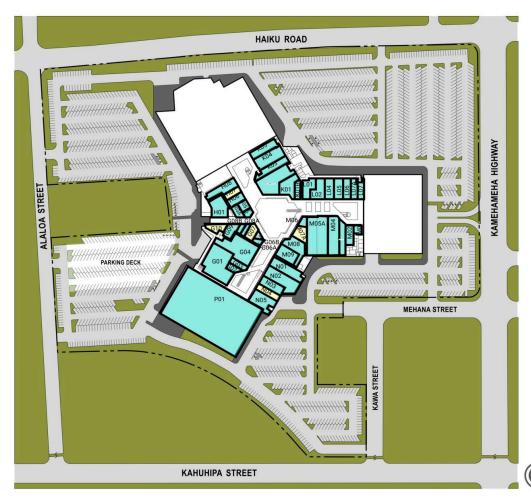

# FOR LEASING INFORMATION Deven Higa (S) JLL (808) 220-4126 Deven.Higa@am.jll.com

SUITE Tenant Name GLA(SF)

| SUITE Tenant Name |                                  | GLA(SF)  | A(SF) SUITE Tenant Name |                                         | GLA(SF)  | SUITI | Tenant Name               | GLA(SF)    |
|-------------------|----------------------------------|----------|-------------------------|-----------------------------------------|----------|-------|---------------------------|------------|
| A01               | FUN FACTORY                      | 6,580 SF | E03                     | JEANS WAREHOUSE                         | 4,816 SF | FC01  | PAPA JOHN'S PIZZA         | 638 SF     |
| A03               | KOOLAU PETS                      | 3,340 SF | E04                     | BATH & BODY WORKS                       | 3,279 SF | FC02  | HOT DOG ON A STICK        | 638 SF     |
| A04               | PONO GYMNASTICS                  | 6,359 SF | E07                     | CINNABON CARVEL                         | 1,925 SF | FC03  | BLAZIN STEAKS             | 934 SF     |
| A05               | KAWAII CORNER                    | 960 SF   | E09                     | PIEOLOGY PIZZERIA                       | 2,209 SF | FC04  | CHINATOWN EXPRESS         | 929 SF     |
| A06               | I MANA KA' OIWI                  | 4,027 SF | E10                     | KICKIN KAJUN                            | 3,228 SF | FC05  | MARUKI TEI                | 830 SF     |
| 80A               | KAY JEWELERS                     | 1,491 SF | F01                     | GYU-KAKU                                | 4,120 SF | FC06  | WAIAHOLE POI FACTORY      | 599 SF     |
| A09               | VICTORIA'S SECRET                | 7,865 SF | F01A                    | JYL JEWELRY                             | 270 SF   | FC07  | SUBWAY                    | 482 SF     |
| A12               | JANE'S HALLMARK                  | 3,103 SF | F02                     | ALOHA SALADS                            | 468 SF   | FC08  | COOKIE CORNER THE         | 410 SF     |
| A13               | VERIZON WIRELESS                 | 2,428 SF | F03                     | ALOHA CARDS AND COMICS                  | 738 SF   | FC09  | NOODS RAMEN BAR           | 302 SF     |
| A15               | GO! TOYS/GO! CALENDARS/GO! GAMES | 3,481 SF | F04                     | N. CAT COSTUME FASHION JEWELRY WINDWARD | 902 SF   | FC10  | DAIRY QUEEN ORANGE JULIUS | 354 SF     |
| C01               | STARBUCKS                        | 615 SF   | F05A                    | HAWAII THREADING & SPA                  | 444 SF   | FC11  | BULL KOGI                 | 430 SF     |
| C02               | AVAILABLE                        | 1,084 SF | F05B                    | H & T BURGERS                           | 656 SF   | H09A  | SPECTRUM                  | 4,470 SF   |
| D01               | BIG CITY DINER                   | 5,411 SF | F06                     | HAWAII POT SHABUSHABU HOUSE WINDWARD    | 2,492 SF | LH    | AVAILABLE                 | 66,099 SF  |
| D05               | RUBY TUESDAY'S                   | 5,666 SF | F07                     | ULTIMATE FOOT STORE                     | 2,848 SF | LH-03 | AVAILABLE                 | 20,298 SF  |
| D08               | LUNAR TEA (STORAGE)              | 2,135 SF | F08                     | PANDA EXPRESS                           | 2,042 SF | SR    | TARGET                    | 128,853 SF |
| E01               | BUFFALO WILD WINGS               | 6,488 SF | F09                     | KANEOHE PUBLIC LIBRARY                  | 1,699 SF |       |                           |            |
| E02A              | COOKIE'S CLOTHING COMPANY        | 2,408 SF | F11                     | KEIKI REPUBLIC                          | 6,003 SF |       |                           |            |

| SUITE | Tenant Name                    | GLA(SF)  | SUITE | Tenant Name                      | GLA(SF)  | SUITE | Tenant Name                        | GLA(SF)   |
|-------|--------------------------------|----------|-------|----------------------------------|----------|-------|------------------------------------|-----------|
| A14   | HAWAII'S FINEST                | 4,166 SF | H05   | ISLAND EXPRESSIONS JEWELRY       | 840 SF   | M01   | KAMEHAMEHA SCHOOLS RESOURCE CENTER | 757 SF    |
| E02   | LOKAHI FEDERAL CREDIT UNION    | 2,149 SF | H06   | GOT CHA                          | 1,512 SF | M02   | LE'S NAIL STUDIO                   | 1,615 SF  |
| E08   | LUNAR TEA                      | 480 SF   | H07   | AVAILABLE                        | 1,044 SF | M03   | HAWAII FAMILY DENTAL CENTER        | 2,114 SF  |
| G01   | STRAUB MEDICAL CENTER          | 7,687 SF | H08   | GOT FUNN?                        | 2,587 SF | M04   | KANILE'A 'UKULELE & GUITAR         | 4,235 SF  |
| G02   | ALOHA DIAPER BANK (STORAGE)    | 801 SF   | K01   | TORRID                           | 2,824 SF | M05A  | ACCELERATIONS LEARNING CENTER      | 7,627 SF  |
| G03   | ALOHA DIAPER BANK              | 1,011 SF | K01B  | CLAIRE'S ACCESSORIES #6708       | 987 SF   | M06   | WINDWARD GOLD MART                 | 706 SF    |
| G04   | GLOW PUTT MINI GOLF            | 6,639 SF | K02   | FAMOUS FOOTWEAR                  | 5,650 SF | M07A  | AVAILABLE                          | 1,712 SF  |
| G06A  | HAE HAWAII                     | 478 SF   | K03   | BEACON ORAL SPECIALISTS MGMT LLC | 2,341 SF | M08   | THE BLESSED LIFE LLC               | 3,000 SF  |
| G06B  | SEEDS 'N' THINGS               | 468 SF   | K04   | U.S. ARMY CORPS OF ENGINEERS     | 3,845 SF | M09   | LOCAL MOTION                       | 2,433 SF  |
| G07   | AVAILABLE                      | 1,336 SF | K05   | WINDWARD VISION CENTER           | 2,154 SF | N01   | T & C SURF DESIGNS                 | 3,278 SF  |
| G08A  | TRICKED OUT ACCESSORIES        | 553 SF   | L01   | HAPPY WAHINE                     | 2,060 SF | N02   | JEFF CHANG POTTERY & FINE CRAFTS   | 3,613 SF  |
| G08B  | PRETZEL MAKER                  | 460 SF   | L02   | JOURNEYS #1402                   | 2,316 SF | N03   | H & R BLOCK ENTERPRISES LLC        | 2,156 SF  |
| G09   | NINJA SUSHI                    | 1,455 SF | L04   | SPENCER GIFTS                    | 1,834 SF | N04   | AVAILABLE                          | 1,542 SF  |
| G10   | AVAILABLE                      | 2,371 SF | L05   | KNOW1                            | 1,796 SF | N05   | 24 VII DANCEFORCE                  | 3,261 SF  |
| H01   | HAWAIIUSA FEDERAL CREDIT UNION | 3,214 SF | L06   | LENSCRAFTERS #0616               | 1,506 SF | P01   | REGAL CINEMAS INC                  | 45,390 SF |
| Н03А  | HAWAII MASSAGE COMPANY         | 924 SF   | L07   | STORYBOOK STATION                | 1,254 SF | P02   | ROSS DRESS FOR LESS INC.           | 26,460 SF |
| H04   | MAGNOLIA ICE CREAM & TREATS    | 643 SF   | L07A  | GAMESTOP                         | 1,289 SF |       |                                    |           |