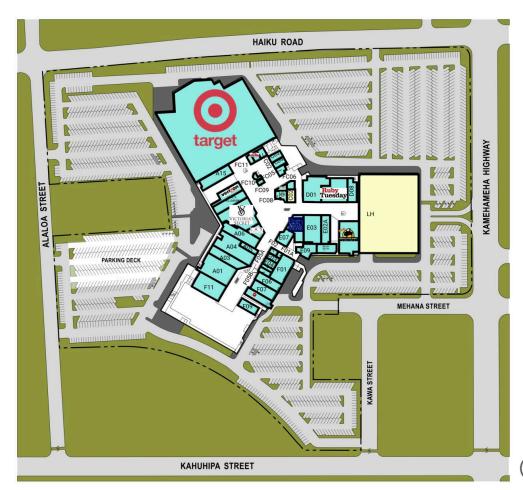

# FOR LEASING INFORMATION Deven Higa (S) JLL (808) 220-4126 Deven.Higa@am.jll.com

SUITE Tenant Name GLA(SF)

| SUITE Tenant Name |                                  | GLA(SF)  | A(SF) SUITE Tenant Name |                                         | GLA(SF)  | SUITI | Tenant Name               | GLA(SF)    |
|-------------------|----------------------------------|----------|-------------------------|-----------------------------------------|----------|-------|---------------------------|------------|
| A01               | FUN FACTORY                      | 6,580 SF | E03                     | JEANS WAREHOUSE                         | 4,816 SF | FC01  | PAPA JOHN'S PIZZA         | 638 SF     |
| A03               | KOOLAU PETS                      | 3,340 SF | E04                     | BATH & BODY WORKS                       | 3,279 SF | FC02  | HOT DOG ON A STICK        | 638 SF     |
| A04               | PONO GYMNASTICS                  | 6,359 SF | E07                     | CINNABON CARVEL                         | 1,925 SF | FC03  | BLAZIN STEAKS             | 934 SF     |
| A05               | KAWAII CORNER                    | 960 SF   | E09                     | PIEOLOGY PIZZERIA                       | 2,209 SF | FC04  | CHINATOWN EXPRESS         | 929 SF     |
| A06               | I MANA KA' OIWI                  | 4,027 SF | E10                     | KICKIN KAJUN                            | 3,228 SF | FC05  | MARUKI TEI                | 830 SF     |
| 80A               | KAY JEWELERS                     | 1,491 SF | F01                     | GYU-KAKU                                | 4,120 SF | FC06  | WAIAHOLE POI FACTORY      | 599 SF     |
| A09               | VICTORIA'S SECRET                | 7,865 SF | F01A                    | JYL JEWELRY                             | 270 SF   | FC07  | SUBWAY                    | 482 SF     |
| A12               | JANE'S HALLMARK                  | 3,103 SF | F02                     | ALOHA SALADS                            | 468 SF   | FC08  | COOKIE CORNER THE         | 410 SF     |
| A13               | VERIZON WIRELESS                 | 2,428 SF | F03                     | ALOHA CARDS AND COMICS                  | 738 SF   | FC09  | NOODS RAMEN BAR           | 302 SF     |
| A15               | GO! TOYS/GO! CALENDARS/GO! GAMES | 3,481 SF | F04                     | N. CAT COSTUME FASHION JEWELRY WINDWARD | 902 SF   | FC10  | DAIRY QUEEN ORANGE JULIUS | 354 SF     |
| C01               | STARBUCKS                        | 615 SF   | F05A                    | HAWAII THREADING & SPA                  | 444 SF   | FC11  | BULL KOGI                 | 430 SF     |
| C02               | AVAILABLE                        | 1,084 SF | F05B                    | H & T BURGERS                           | 656 SF   | H09A  | SPECTRUM                  | 4,470 SF   |
| D01               | BIG CITY DINER                   | 5,411 SF | F06                     | HAWAII POT SHABUSHABU HOUSE WINDWARD    | 2,492 SF | LH    | AVAILABLE                 | 66,099 SF  |
| D05               | RUBY TUESDAY'S                   | 5,666 SF | F07                     | ULTIMATE FOOT STORE                     | 2,848 SF | LH-03 | AVAILABLE                 | 20,298 SF  |
| D08               | LUNAR TEA (STORAGE)              | 2,135 SF | F08                     | PANDA EXPRESS                           | 2,042 SF | SR    | TARGET                    | 128,853 SF |
| E01               | BUFFALO WILD WINGS               | 6,488 SF | F09                     | KANEOHE PUBLIC LIBRARY                  | 1,699 SF |       |                           |            |
| E02A              | COOKIE'S CLOTHING COMPANY        | 2,408 SF | F11                     | KEIKI REPUBLIC                          | 6,003 SF |       |                           |            |

| SUITE | Tenant Name                    | GLA(SF)  | SUITE | Tenant Name                      | GLA(SF)  | SUITE | Tenant Name                        | GLA(SF)   |
|-------|--------------------------------|----------|-------|----------------------------------|----------|-------|------------------------------------|-----------|
| A14   | HAWAII'S FINEST                | 4,166 SF | H05   | ISLAND EXPRESSIONS JEWELRY       | 840 SF   | M01   | KAMEHAMEHA SCHOOLS RESOURCE CENTER | 757 SF    |
| E02   | LOKAHI FEDERAL CREDIT UNION    | 2,149 SF | H06   | GOT CHA                          | 1,512 SF | M02   | LE'S NAIL STUDIO                   | 1,615 SF  |
| E08   | LUNAR TEA                      | 480 SF   | H07   | AVAILABLE                        | 1,044 SF | M03   | HAWAII FAMILY DENTAL CENTER        | 2,114 SF  |
| G01   | STRAUB MEDICAL CENTER          | 7,687 SF | H08   | GOT FUNN?                        | 2,587 SF | M04   | KANILE'A 'UKULELE & GUITAR         | 4,235 SF  |
| G02   | ALOHA DIAPER BANK (STORAGE)    | 801 SF   | K01   | TORRID                           | 2,824 SF | M05A  | ACCELERATIONS LEARNING CENTER      | 7,627 SF  |
| G03   | ALOHA DIAPER BANK              | 1,011 SF | K01B  | CLAIRE'S ACCESSORIES #6708       | 987 SF   | M06   | WINDWARD GOLD MART                 | 706 SF    |
| G04   | GLOW PUTT MINI GOLF            | 6,639 SF | K02   | FAMOUS FOOTWEAR                  | 5,650 SF | M07A  | AVAILABLE                          | 1,712 SF  |
| G06A  | HAE HAWAII                     | 478 SF   | K03   | BEACON ORAL SPECIALISTS MGMT LLC | 2,341 SF | M08   | THE BLESSED LIFE LLC               | 3,000 SF  |
| G06B  | SEEDS 'N' THINGS               | 468 SF   | K04   | U.S. ARMY CORPS OF ENGINEERS     | 3,845 SF | M09   | LOCAL MOTION                       | 2,433 SF  |
| G07   | AVAILABLE                      | 1,336 SF | K05   | WINDWARD VISION CENTER           | 2,154 SF | N01   | T & C SURF DESIGNS                 | 3,278 SF  |
| G08A  | TRICKED OUT ACCESSORIES        | 553 SF   | L01   | HAPPY WAHINE                     | 2,060 SF | N02   | JEFF CHANG POTTERY & FINE CRAFTS   | 3,613 SF  |
| G08B  | PRETZEL MAKER                  | 460 SF   | L02   | JOURNEYS #1402                   | 2,316 SF | N03   | H & R BLOCK ENTERPRISES LLC        | 2,156 SF  |
| G09   | NINJA SUSHI                    | 1,455 SF | L04   | SPENCER GIFTS                    | 1,834 SF | N04   | AVAILABLE                          | 1,542 SF  |
| G10   | AVAILABLE                      | 2,371 SF | L05   | KNOW1                            | 1,796 SF | N05   | 24 VII DANCEFORCE                  | 3,261 SF  |
| H01   | HAWAIIUSA FEDERAL CREDIT UNION | 3,214 SF | L06   | LENSCRAFTERS #0616               | 1,506 SF | P01   | REGAL CINEMAS INC                  | 45,390 SF |
| Н03А  | HAWAII MASSAGE COMPANY         | 924 SF   | L07   | STORYBOOK STATION                | 1,254 SF | P02   | ROSS DRESS FOR LESS INC.           | 26,460 SF |
| H04   | MAGNOLIA ICE CREAM & TREATS    | 643 SF   | L07A  | GAMESTOP                         | 1,289 SF |       |                                    |           |