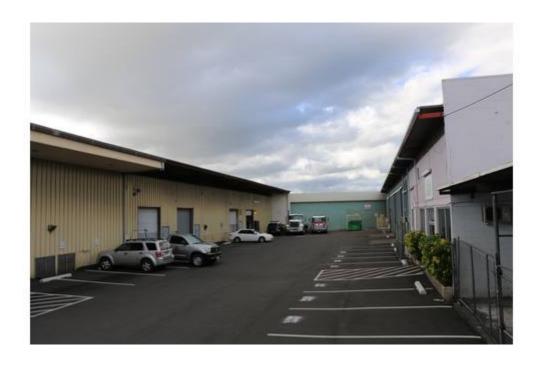

## **740 KOHOU**

740 KOHOU ST, HONOLULU, HI 96817

Kohou Industrial Center is a multi-use industrial facility with three stand-alone buildings servicing retail/restaurant and industrial uses with on-site parking. Property is adjacent to Honolulu Community College and in close proximity to major big box retailers. Only 1.8 miles from Downtown, 2.6 miles from the Matson docks and 4.4 miles from Waikīkī. Flexible IMX-1 zoning allows for a wide range of uses.