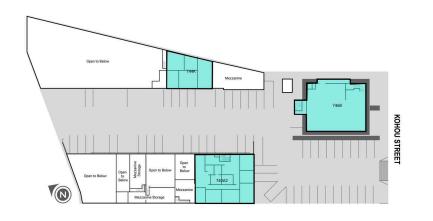

| SUITE | Tenant Name                      | GLA(SF)  |
|-------|----------------------------------|----------|
| 740A2 | MEMORIAL TRANSPORT OF HAWAII LLC | 3,597 SF |
| 744K  | MEGA CONSTRUCTION INC.           | 8,439 SF |
| 746B  | KAKAAKO BOXING CLUB INC.         | 3,440 SF |