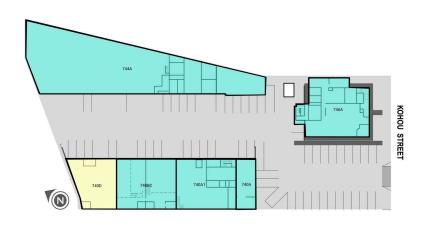

## **740 KOHOU**

SUITE Tenant Name GLA(SF)

746AR AVAILABLE 453 SF

| SUITE | Tenant Name                      | GLA(SF)  |
|-------|----------------------------------|----------|
| 740A  | MEMORIAL TRANSPORT OF HAWAII LLC | 1,051 SF |
| 740A1 | MEMORIAL TRANSPORT OF HAWAII LLC | 3,050 SF |
| 740BC | CPH HOLDINGS INC.                | 3,050 SF |
| 740D  | AVAILABLE                        | 2,098 SF |
| 744A  | MEGA CONSTRUCTION INC.           | 3,398 SF |
| 746A  | ATG ENTERPRISES INC.             | 3,346 SF |