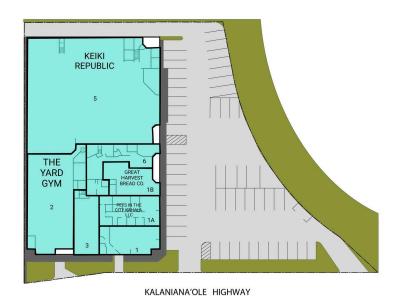

## **4400 KALANIANA'OLE**

| SUITE | Tenant Name                 | GLA(SF)  | SUITE | Tenant Name            | GLA(SF)   |
|-------|-----------------------------|----------|-------|------------------------|-----------|
| 1     | BODIES BY JERRY             | 1,211 SF | 3     | WOLF & 'IO CORPORATION | 1,104 SF  |
| 1A    | PETS IN THE CITY KAHALA LLC | 1,301 SF | 5     | KEIKI REPUBLIC         | 10,056 SF |
| 1B    | GREAT HARVEST BREAD CO.     | 1,127 SF | 6     | VETCOR OF ALI'I JV LLC | 1,499 SF  |
| 2     | THE YARD GYM                | 3.620 SF |       |                        |           |