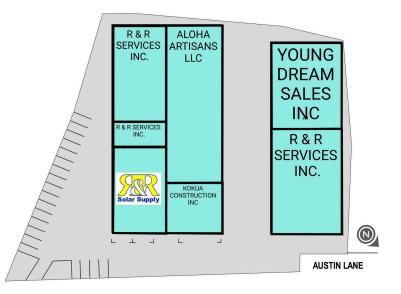

FOR LEASING INFORMATION Anthony Provenzano

(808) 544-1780 aprovenzano@chaneybrooks.com **AUSTIN LANE** 

| SUITE | Tenant Name            | GLA(SF)   | SUITE | Tenant Name         | GLA(SF)   |
|-------|------------------------|-----------|-------|---------------------|-----------|
| A1    | YOUNG DREAM SALES INC  | 8,000 SF  | D1    | R & R SERVICES INC. |           |
| B1    | R & R SERVICES INC.    |           | D1A   | R & R SERVICES INC. |           |
| C1    | ALOHA ARTISANS LLC     | 11,176 SF | D2    | R&R SOLAR SUPPLY    | 24,000 SF |
| C2    | KOKUA CONSTRUCTION INC | 3,000 SF  |       |                     |           |