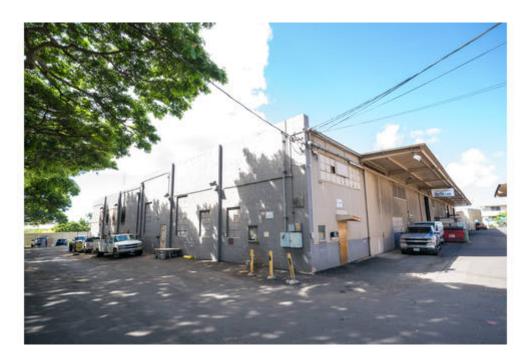

## **AUSTIN LANE** 922 AUSTIN LN, HONOLULU, HI 96817

Industrial warehouse property off of North King Street consisting of two high-cube, mostly free span buildings with associated parking and loading areas. Individual spaces are serviced via roll up and sliding doors. Flexible IMX-1 zoning allows for a wide range of uses. Located near the H-1 freeway and just 3.3 miles from Honolulu Harbor and 1.4 miles from the Central Business District.