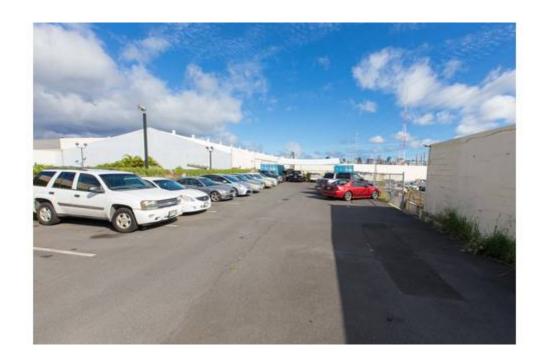

## 609 WAIAKAMILO

609 WAIAKAMILO RD, HONOLULU, HI 96817

This paved and fenced parcel fronts busy Waiakamilo Road and features a flexible IMX-1 zoning. Property is just 2.3 miles from the Central Business District and minutes away from major thoroughfares. Available for short-term uses.