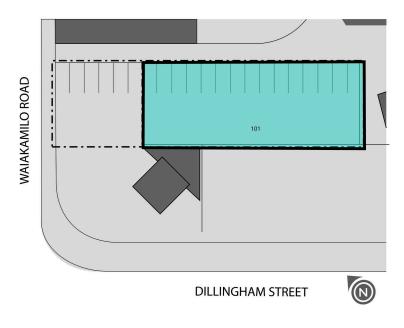

RD, HONOLULU, HI 96817





This paved and fenced parcel fronts busy Waiakamilo Road and features a flexible IMX-1 zoning. Property is just 2.3 miles from the Central Business District and minutes away from major thoroughfares. Available for short-term uses.

| <b>GLA</b><br>9,535 | DEMOGRAPHICS             | 1 MILE   | 3 MILE   | 5 MILE   |
|---------------------|--------------------------|----------|----------|----------|
|                     | Population               | 36,843   | 177,347  | 319,786  |
|                     | Total Households         | 9,687    | 63,779   | 119,651  |
|                     | Average HouseHold Income | \$79,253 | \$94,714 | \$95,933 |



## FOR LEASING INFORMATION

Anthony Provenzano

(808) 544-1780 aprovenzano@chaneybrooks.com

## **609 WAIAKAMILO**



SUITE **Tenant Name** GLA(SF) 101

9,535 SF AUTO Z LLC