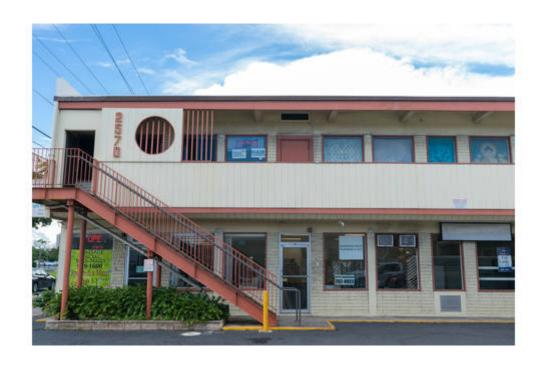

## EAST WEST BUILDING

2570 S BERETANIA ST, HONOLULU, HI 96826

East West Building is an ideally situated office and retail property with customer parking near the busy intersection of South Beretania Street and University Avenue. The current tenant mix consists of a nail salon, hair salon, dessert shop and others. Close proximity to East and West bound freeway entrances and exits and within walking distance to the University of Hawai'i.