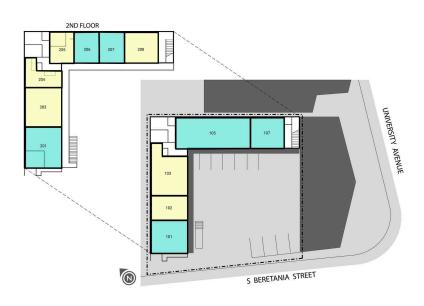

## **EAST WEST BUILDING**

| SUITE | Tenant Name         | GLA(SF) | SUITE | Tenant Name               | GLA(SF) |
|-------|---------------------|---------|-------|---------------------------|---------|
| 101   | HONOLULU NAIL SALON | 560 SF  | 203   | AVAILABLE                 | 491 SF  |
| 102   | AVAILABLE           | 380 SF  | 204   | AVAILABLE                 | 364 SF  |
| 103   | AVAILABLE           | 660 SF  | 205   | AVAILABLE                 | 320 SF  |
| 105   | FROST CITY          | 846 SF  | 206   | SARIO SCAR CAMOUFLAGE LLC | 320 SF  |
| 107   | ALLEN CANTER        | 580 SF  | 207   | KELSY NAKAMATSU           | 320 SF  |
| 201   | HAIR CROPPERS       | 645 SF  | 208   | AVAILABLE                 | 432 SF  |