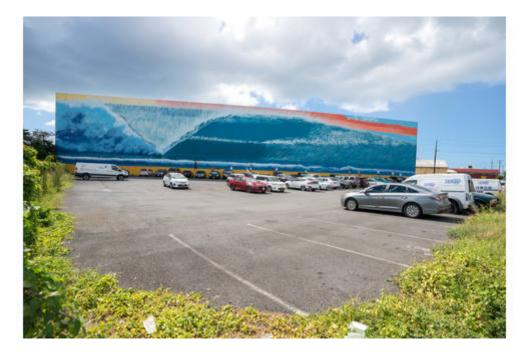

## WAIAKAMILO BOWTIE

1328A KALANI ST, HONOLULU, HI 96817

505 Waiakamilo is a fenced in parking lot fronting busy Waikamilo Road with a large iconic mural on the rear abutting wall. Property is located near Nimitz Highway and is in close proximity to Honolulu Harbor.