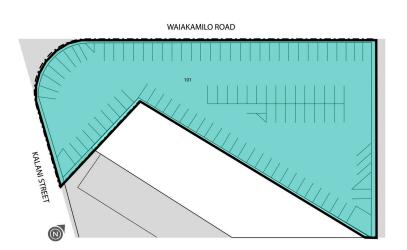

## WAIAKAMILO BOWTIE

| SUITE | Tenant Name     | GLA(SF)   |
|-------|-----------------|-----------|
| 101   | DIAMOND PARKING | 34,127 SF |