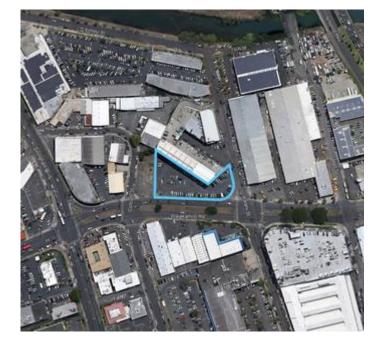

## WAIAKAMILO BOWTIE

1328A KALANI ST, HONOLULU, HI 96817

505 Waiakamilo is a fenced in parking lot fronting busy Waikamilo Road with a large iconic mural on the rear abutting wall. Property is located near Nimitz Highway and is in close proximity to Honolulu Harbor.