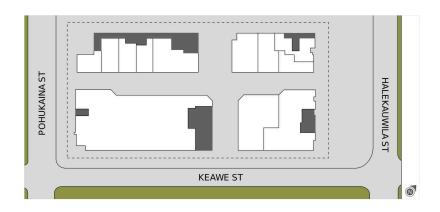

## **KEAUHOU LANE**

502 KEAWE ST, HONOLULU, HI 96813

Keauhou Lane is a mixed use property located in the new neighborhood of Our Kaka'ako. The area is centered by art, culture, housing, gathering places and retail rooted in Hawaiian cutlural values.

## **KEAUHOU LANE**

| SUITE | Tenant Name                     | GLA(SF)   | SUITE | Tenant Name                        | GLA(SF)  |
|-------|---------------------------------|-----------|-------|------------------------------------|----------|
| A     | FLAIR GROUP LLC                 | 3,491 SF  | E     | AVAILABLE                          | 1,168 SF |
| ANCHO | DOWN TO EARTH ORGANIC & NATURAL | 13,122 SF | F     | SPA UILANI LLC                     | 2,398 SF |
| В     | BLADE AND TIMBER                | 3,692 SF  | G     | HEATED                             | 1,926 SF |
| C     | V HAIRSTYLING AND NAILS         | 1,150 SF  | Н     | THE UPS STORE KAKAAKO              | 1,811 SF |
| D     | AVAILABLE                       | 1,154 SF  | 1     | CORNERSTONE COMMUNITY CHIROPRACTIC | 920 SF   |